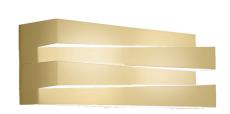

Wall lighting fixture for interiors, with direct and indirect light emission. Pickled sheet metal structure in polyacrylic paint.

Pickled sheet metal cover in white or mat brass polyacrylic paint, or with gold leaf coating.

Diffuser in modelled frosted glass.