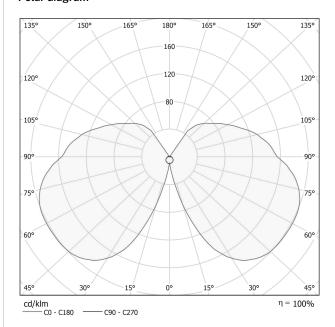

N | ON-OFF              |
| DRIVER                   | integrated included |
| NOMINAL LUMINOUS FLUX    | 3000lm              |
| LUMEN OUTPUT             | 2340lm              |
| EFFICIENCY               | 78%                 |
| WEIGHT                   | 1,28 Kg             |
| PROTECTION DEGREE        | IP20                |
| COLOUR TOLLERANCES       | SDCM <4             |
| PACKING DIMENSIONS (CM)  | 22,0 x 35,0 x 28,0  |
|                          |                     |



Wall lighting fixture for interiors, with direct and indirect light emission. Pickled sheet metal structure in polyacrylic paint.

Pickled sheet metal cover in white or mat brass polyacrylic paint, or with gold leaf coating.

Diffuser in modelled frosted glass.







### Technical drawing



## Polar diagram