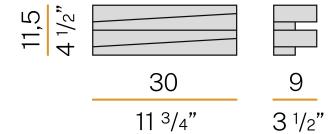

CTRICAL CONFIGURATION | ON-OFF              |
| DRIVER                   | integrated included |
| NOMINAL LUMINOUS FLUX    | 3000lm              |
| LUMEN OUTPUT             | 2340lm              |
| EFFICIENCY               | 78%                 |
| WEIGHT                   | 1,28 Kg             |
| PROTECTION DEGREE        | IP20                |
| COLOUR TOLLERANCES       | SDCM <4             |
| PACKING DIMENSIONS (CM)  | 22,0 x 35,0 x 28,0  |
|                          |                     |



Wall lighting fixture for interiors, with direct and indirect light emission. Pickled sheet metal structure in polyacrylic paint.

Pickled sheet metal cover in white or mat brass polyacrylic paint, or with gold leaf coating.

Diffuser in modelled frosted glass.







### Technical drawing



## Polar diagram